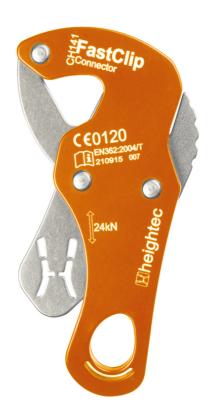

## FastClip Quick connect hook, alloy

**CH141** 

## Fastclip connector assembly for transferring to and from offshore wind turbines.

Fastclip quick connect hook for attaching to self retracting lifeline.

- allows rapid attachment and release
- one handed operation
- releases under moderate tension
- double action gate with offset operating levers for security
- indicator shows if hook has been overloaded
- closes and locks automatically
- anchor point is ejected when hook is released

## **Specifications:**

NB: specifications and colour may change without notice.

. . .

Size: 140mm long x 80mm wide

EN Test Mass:

Loading: 24 kN

Conformity: EN362

Materials: Aluminium alloy